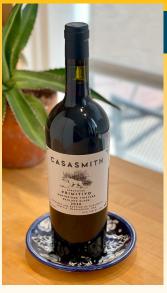

### CASA SMITH

#### **Primitivo**

Darkness is at the heart of this wine. Black fruit, dark cherries, leather, soil. Round with flavor galore.