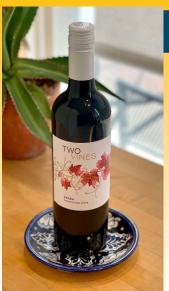

# TWO VINES

#### **Syrah**

Vibrant and jammy aromas of plum and black cherry burst from the glass in this New-World style Shiraz. The palate presents flavors of cherry and white pepper with hints of boysenberry and raspberry. The smooth and sweet finish is pleasing and supple.