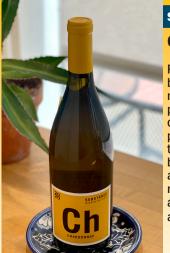

#### SUBSTANCE

#### **Chardonnay**

Flavors of orange blossom, fragrant melon, lemon peel, and graham cracker. On the palate, it continues to satisfy with a beautiful liveliness and refined richness of Fuji apple, minerals, and lemon crème.