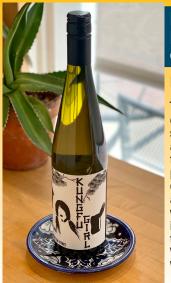

### KUNG FU GIRL

#### **Riesling**

This is a vibrant dry riesling with shimmering aromas and flavors of white peach, mandarin orange and apricot. Crafted with fruit grown in vineyards in the Columbia Valley region of Washington state.