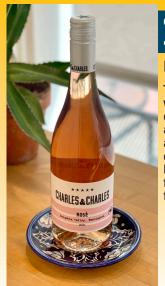

## CHARLES & CHARLES

#### Rosé

The aromatics lead with notes of bright citrus, wild raspberry and cherry, rose petal and lavender. All this carries through on a broad mid-palate and finally a tangy bright finish.