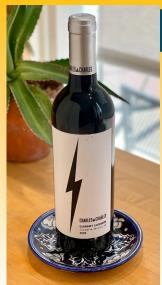

## CHARLES & CHARLES

### **Cabernet Sauvignon**

The wine is led with dark chocolate, black cherry, melted licorice, alder, forest floor, cassis, and cigar box. On the palatte it's chewy and dark, but not heavy and soupy. It has a lot of energy to it- a really vibrant, raw, honest Cabernet.