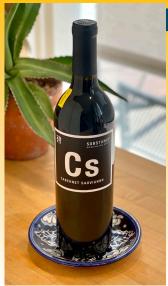

#### SUBSTANCE

#### **Cabernet Sauv.**

Blackberry, currant, pencil lead, cedar. Layered and deep, resting in the glass, inviting you to sip and sip. Rich, complex, and just plain delicious.